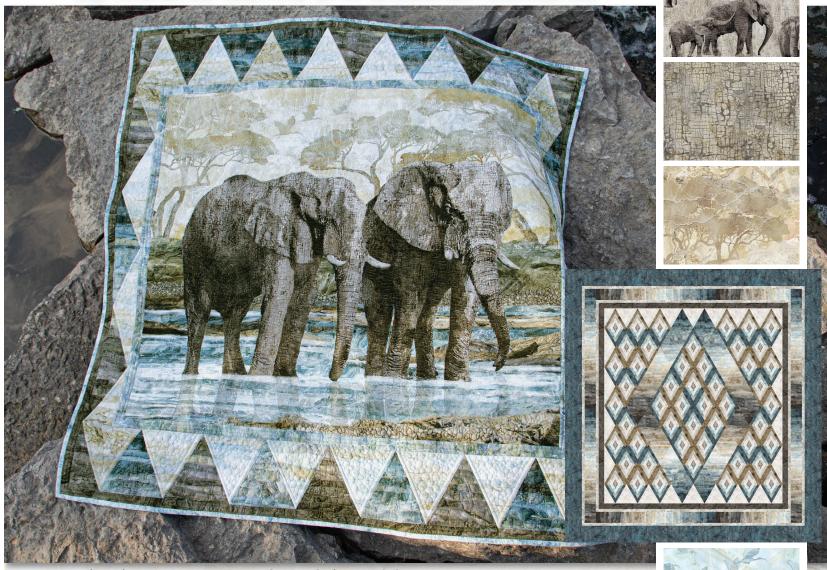

## By Melanie Samra and Deborah Edwards

Diamonds on the Horizon • By Pine Tree Country Quilts • PTN2731

New Dawn by Deborah Edwards and Melanie Samra is a spectacular new collection that will take you on a magnificent tour of the Serengeti. New Dawn features beautiful alcohol ink-effect washes of pale blue, earthy brown and grey. The sophisticated feature panel and running yardage feature majestic elephants resting at the watering hole, birds in flight, and exotic acacia trees. Beautiful crackle blenders are sure to add depth to any project, as will the nature-inspired stone, marble and pebble coordinates; or the striking textured ombre print.

## Free shop sample available for orders of the complete New Dawn collection!

The quilt shown above is a digitally printed shop sample of the Diamonds on the Horizon pattern by Pine Tree Country Quilts: one of two samples we are offering to customers buying the complete New Dawn collection. Northcott is offering free shop samples for various collections from our fall 2020 release when you purchase the complete line – ask your local sales representative or visit our website for more information!